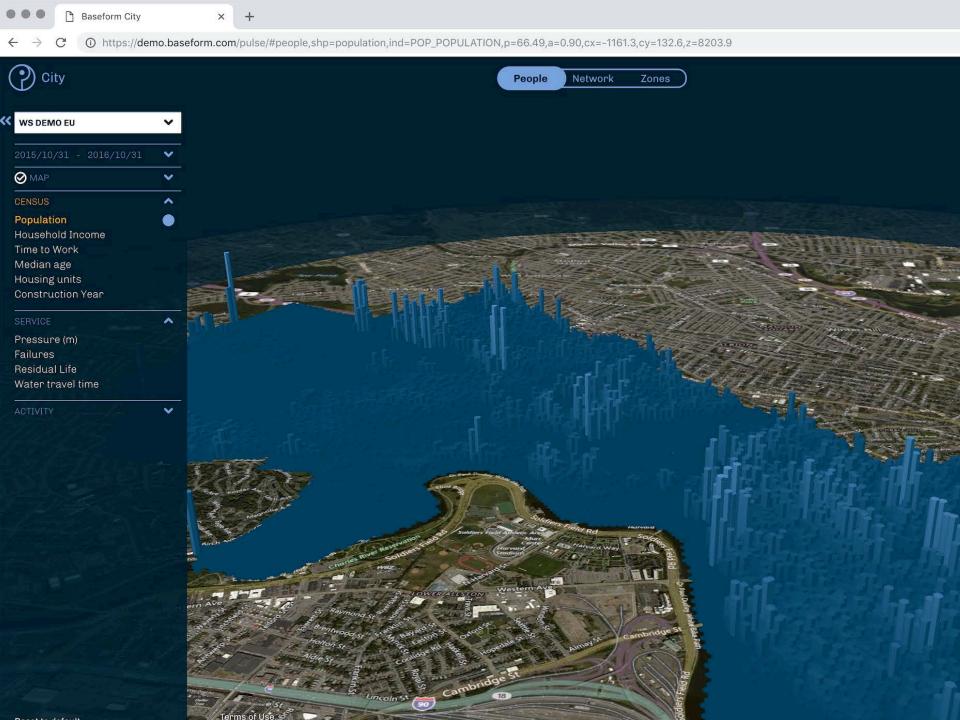

# WHAT ABOUT THE FUTURE?

| <b>o</b>      |                                                                    |                                         | _ | × |
|---------------|--------------------------------------------------------------------|-----------------------------------------|---|---|
| Gráfico       | Tipo de gráfico                                                    | Opciones especiales Título y Ejes Datos |   |   |
| Period Paño a | rar en el eje X Periodos Abastecimientos Indicadores dos Periodo 1 | U06 U07                                 |   | ^ |