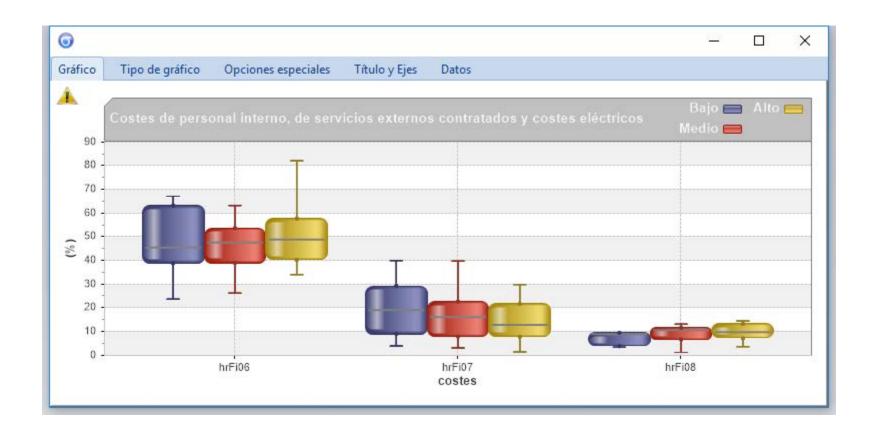

# WHAT ABOUT THE FUTURE?

| <b>o</b>      |                                                                    |                                         | _ | × |
|---------------|--------------------------------------------------------------------|-----------------------------------------|---|---|
| Gráfico       | Tipo de gráfico                                                    | Opciones especiales Título y Ejes Datos |   |   |
| Period Paño a | rar en el eje X Periodos Abastecimientos Indicadores dos Periodo 1 | U06 U07                                 |   | ^ |