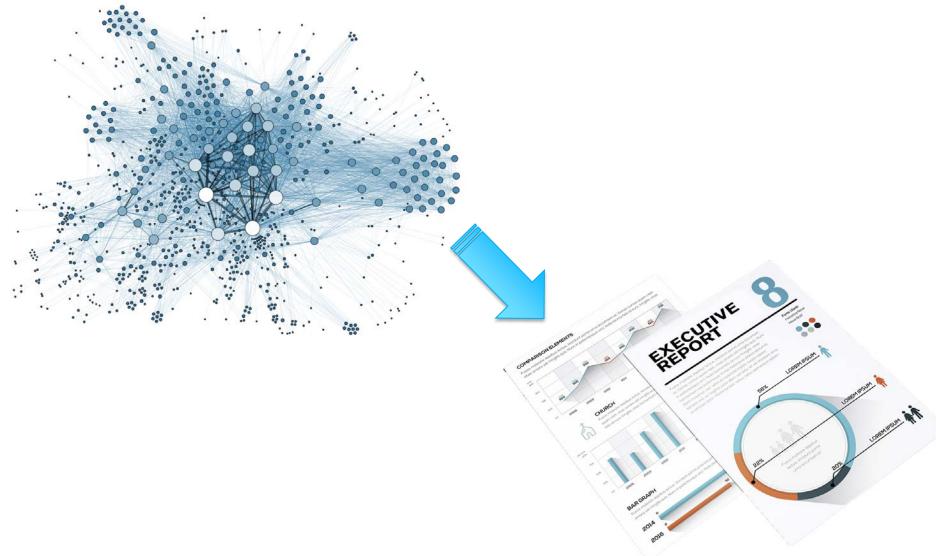

# WHAT ABOUT THE FUTURE?

| <b>o</b>      |                                                                    |                                         | _ | × |
|---------------|--------------------------------------------------------------------|-----------------------------------------|---|---|
| Gráfico       | Tipo de gráfico                                                    | Opciones especiales Título y Ejes Datos |   |   |
| Period Paño a | rar en el eje X Periodos Abastecimientos Indicadores dos Periodo 1 | U06 U07                                 |   | ^ |