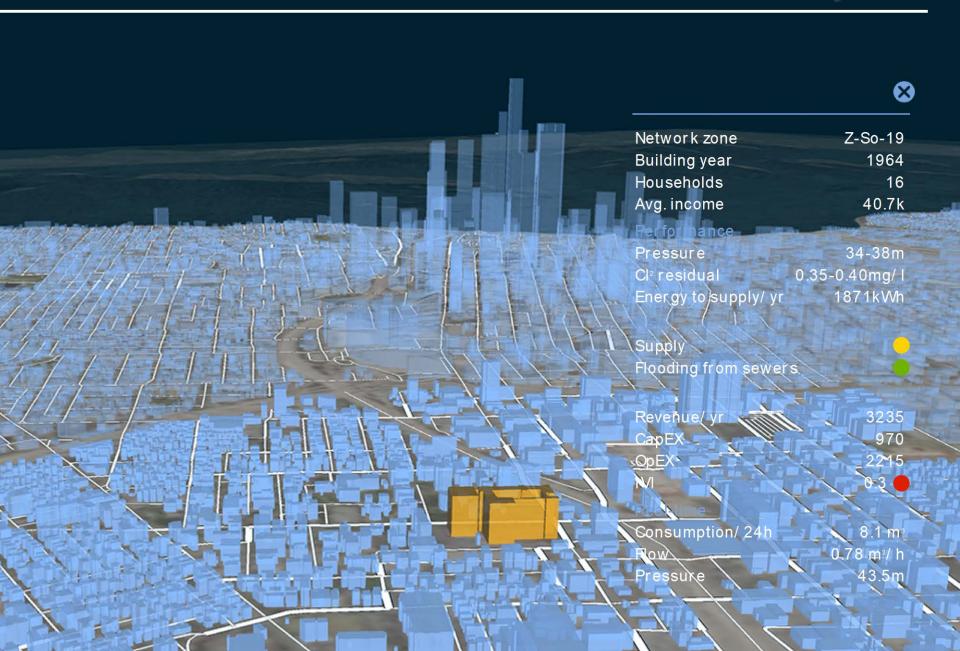

### The rise of digital water

How technology will transform the 21st century utility

"Water management companies are going to become software companies with hydraulic managers"